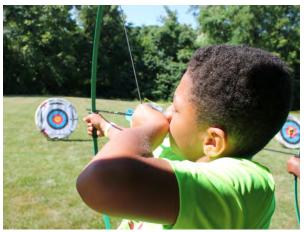

Children and parents explore many of the wonderful Cub Scout activities the BSA offers such as:

- Blast paint balls out of a slingshot Cook over a real fire
- Climb a wooden monkey bridge Ride a horse
- Take part in fun science projects Shoot a BB gun
- Climb aboard a pirate ship
   Make cool art projects