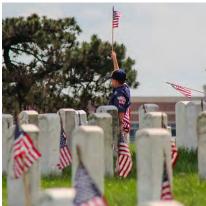

#### **MEMORIAL DAY GOOD TURN**

May 24, 2020 | Jefferson Barracks National Cemetery and United Hebrew Congregation (St. Louis)

#### STLBSA.ORG/MEMORIAL-DAY-GOOD-TURN

For more than six decades, Scouts have been decorating graves with an American flag to honor veterans for Memorial Day.

At Jefferson Barracks National Cemetery, the tradition, entering its 71st year, is one of the longest running Memorial Day events within the Boy Scouts of America.

This Good Turn begins with a solemn procession into the cemetery and short 30-minute ceremony honoring deceased military personnel. Following the ceremony, Scouts and Venturers place an American flag at more than 150,000 graves throughout the cemetery.