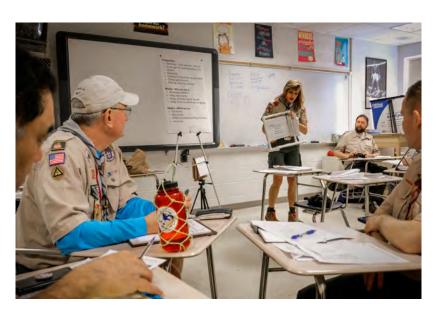

#### **National Youth Leadership Training (NYLT)**

NYLT is advanced training for youth leaders of Boy Scout troops and Venturing crews. Through this weeklong outdoor training conducted during summer camp, male and female Scouts grow and improve their leadership skills while following the guidelines of the Scout Oath and Scout Law.

NYLT offers a land-based and water-based course. The water-based course, called Pack & Paddle, is conducted in the S bar F Scout Ranch backcountry and on Nims Lake. In addition to developing leadership skills, participants also practice low-impact camping, hiking, canoeing, and learn the proper use of a compass for navigation.