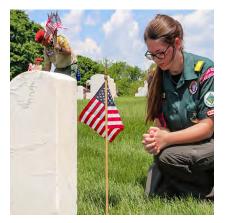

#### **MEMORIAL DAY GOOD TURN**

May 24, 2020 | Jefferson Barracks National Cemetery and United Hebrew Congregation (St. Louis)

#### STLBSA.ORG/MEMORIAL-DAY-GOOD-TURN

For more than six decades, Scouts have been decorating graves with an American flag to honor veterans for Memorial Day.

At Jefferson Barracks National Cemetery, the tradition, entering its 71st year, is one of the longest running Memorial Day events within the Boy Scouts of America.

This Good Turn begins with a solemn procession into the cemetery and short 30-minute ceremony honoring deceased military personnel. Following the ceremony, Scouts and Venturers place an American flag at more than 150,000 graves throughout the cemetery.