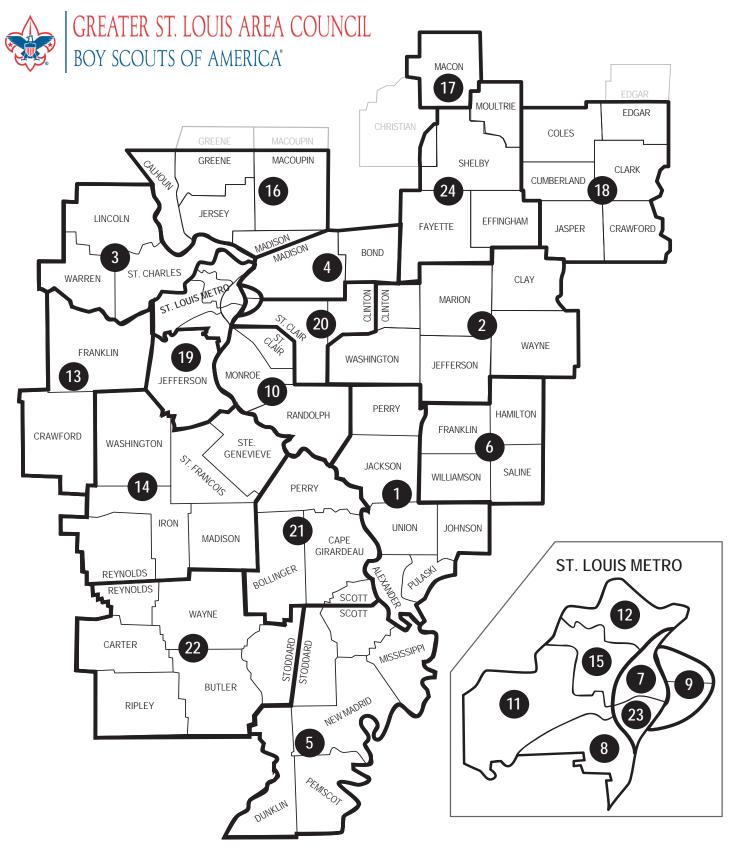

**ACTIVITIES I FACILITIES I EVENTS** 

GREATER ST. LOUIS AREA COUNCIL,
BOY SCOUTS OF AMERICA
STLBSA.ORG

[Updated Edition]

- 1. Big Muddy District
- 2. Black Gold District
- 3. Boone Trails District
- 4. Cahokia Mounds District
- 5. Cherokee District
- 6. Egyptian District
- 7. Grand Towers District
- 8. Gravois Trail District
- 9. Illini District
- 10. Kaskaskia District
- 11. New Horizons District
- 12. North Star District
- 13. Osage District
- 14. Ozark Trailblazers District
- 15. Pathfinder District
- 16. Piasa Bird District
- 17. Railsplitter District
- 18. Redhawk District
- 19. River Trails District
- 20. St. Clair District
- 21. Shawnee District
- 22. Sioux District
- 23. Thunderbird District
- 24. Two Rivers District

## THE COUNCIL AT A GLANCE...

SERVICE CENTERS

You can conduct all your council and district business at any of these service centers:

MACARTHUR SERVICE CENTER 4568 WEST PINE BLVD. ST. LOUIS, MO 63108-2193 314,361,0600

DIRECTLY SERVES THESE DISTRICTS: BOONE TRAILS I OSAGE I GRAND TOWERS I PATHEINDER GRAVOIS TRAILS I RIVER TRAILS **NEW HORIZONS I NORTHSTAR** THUNDERBIRD

COHEN SERVICE CENTER 335 WEST MAIN ST. BELLEVILLE, IL 62220-1505 618.234.9111

DIRECTLY SERVES THESE DISTRICTS: **BLACK GOLD I ILLINI** KASKASKIA I ST. CLAIR CAHOKIA MOUNDS I PIASA BIRD

RITTER SERVICE CENTER 3000 GORDONVILLE RD. CAPE GIRARDEAU, MO 63703-5008 573.335.3346

DIRECTLY SERVES THESE DISTRICTS: CHEROKEE I OZARK TRAILBLAZERS SHAWNEE I SIOUX

SOUTHERN ILLINOIS SERVICE CENTER 803 EAST HERRING ST. P.O. BOX 340 HERRIN, IL 62948-0340 618.942.4683

DIRECTLY SERVES THESE DISTRICTS: **BIG MUDDY I EGYPTIAN** 

CENTRAL ILLINOIS SERVICE CENTER 262 W. PRAIRIE AVE. **DECATUR, IL 62523** 217.429.3326

**DIRECTLY SERVES THESE DISTRICTS:** RAILSPLITTER REDHAWK TWO RIVERS