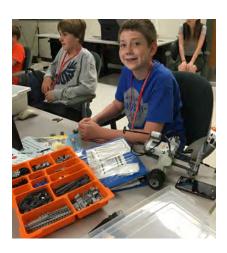

## SCOUTBOTICS FOR CUB SCOUTS | STLBSA.ORG/STEM

October 26, 2019 | Location TBD

Scoutbotics now has a beginner's course for Cub Scouts. Build your own robot with the help of experts in the field and take it home when you are finished

#### **SCOUTBOTICS | STLBSA.ORG/STEM**

October 26, 2019 | Saint Louis University
Design, program, and race a robot. Test your skills and learn from the experts.
At the end of the day you'll leave with your own robot!