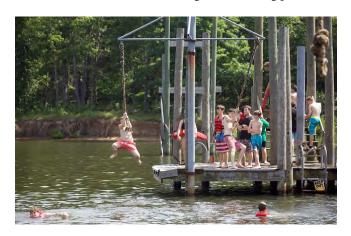

## **CUB SCOUT SUMMER CAMPS**

cubcamping.stlbsa.org

#### **FAMILY CAMP**

**Best For:** All ages and ranks of Cub Scouts, and their siblings and families, especially those who are attending camp for the first time or want to visit, explore, and enjoy a new camp property.

**Program Areas:** Swimming, Archery, BBs, Crafts, STEM, Mud Cave (at Camp May), boating (at S-F), fishing (at S-F), & Water Park (at S-F)

**Cost Includes**: all meals, tents, program supplies/staff, and camp patch