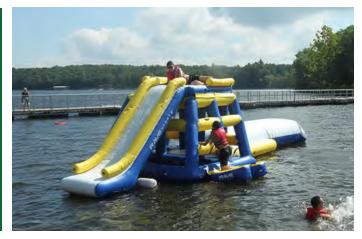

## SCOUTS BSA SUMMER CAMPS

Hundreds of Scouts gather for a week to earn merit badges, swim, mountain bike, climb, boat and more. The Greater St. Louis Area Council hosts Scouts BSA Summer Camps at S bar F Scout Ranch (Camp Gamble, Camp Famous Eagle, Swift High Adventure Base), Camp Joy, Camp Lewallen, and Rhodes-France Scout Reservation.

#### **Featured Activities:**

Rock Climbing | Water Skiing | ATVs | Stand-Up Paddle Boards | Climbing Wall | Fishing | Floating Iceberg Climbing Wall | Huck's Cove Water Park | Mountain Biking | Shotgun and Rifle Shooting