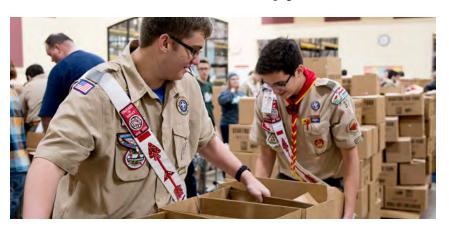

#### SCOUTING FOR FOOD | SFF.STLBSA.ORG

November 9, 2019 | Bag Distribution Day November 16, 2019 | Bag Collection Day

Scouting for Food, sponsored by MERS Missouri Goodwill, is the council's annual service project and the largest one-day food drive in the Boy Scouts of America.

The campaign, entering its 35th year, is launched on "Bag Distribution Day" when Scouts distribute more than 1 million plastic bags to residences. The Scouts return to neighborhoods the following week, "Bag Collection Day," to retrieve the bags filled with donated non-perishable food.

Each year, Scouting for Food collects about 2 million items of food—enough to provide more than 1.5 million meals for those in need.