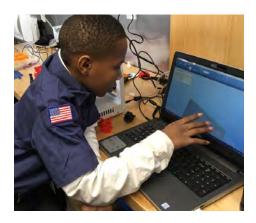

## SCOUTBOTICS FOR CUB SCOUTS | STLBSA.ORG/STEM

October 26, 2019 | Location TBD

Scoutbotics now has a beginner's course for Cub Scouts. Build your own robot with the help of experts in the field and take it home when you are finished

#### **SCOUTBOTICS | STLBSA.ORG/STEM**

October 26, 2019 | Saint Louis University
Design, program, and race a robot. Test your skills and learn from the experts.
At the end of the day you'll leave with your own robot!