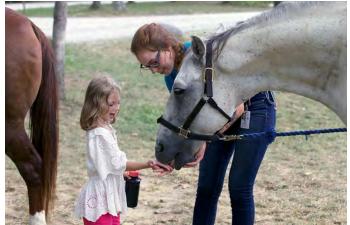

Children and parents explore many of the wonderful Cub Scout activities the BSA offers such as:

- Blast paint balls out of a slingshot Cook over a real fire
- Climb a wooden monkey bridge Ride a horse
- Take part in fun science projects Shoot a BB gun
- Climb aboard a pirate ship
   Make cool art projects