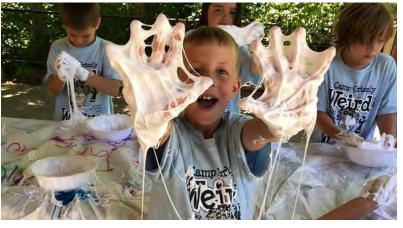

### **CUB LAUNCH | STLBSA.ORG/CUB-LAUNCH**

September 28, 2019 | Beaumont Scout Reservation & additional locations throughout the council

Whether you are starting another year of Cub Scouting or you're entirely new to the program, come begin your program year at Cub Launch.

Children and parents explore many of the wonderful Cub Scout activities the BSA offers such as:

- Blast paint balls out of a slingshot Cook over a real fire
- Climb a wooden monkey bridge Ride a horse
- Take part in fun science projects Shoot a BB gun
- Climb aboard a pirate ship
   Make cool art projects